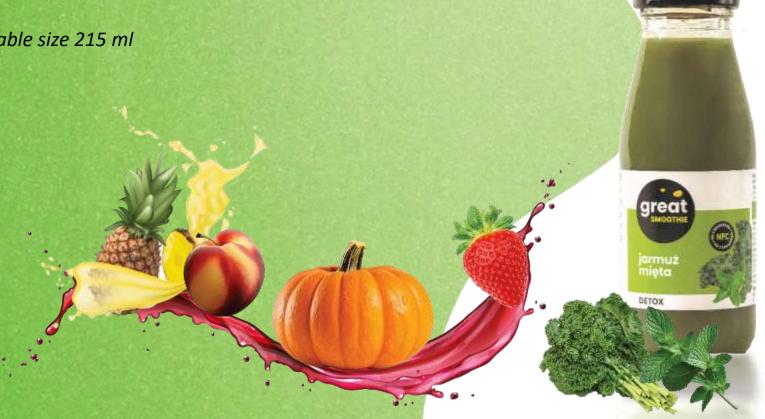

Available in two sizes of 300ml and 750ml, and different flavor variants.

anana

6 different flavours to chose from

– start your day with some healthy energy!

The GREAT brand also offers 100% natural, thick and creamy fruit and vegetable smoothies, without the addition of preservatives, artificial colourings and artificial sugars. A GREAT smoothie is a great way to introduce a well-balanced amount of vitamins and minerals into your daily diet.

Available size 215 ml

We offer Slavic kvass, which is made from fermented rye flour, water and sugar. The kvass is available in two flavors; light and dark. Traditional light kvass has a delicate rye taste and a bright golden color. Dark kvass is made from dark rye malt, has a deeper flavor and aroma and a dark caramel color.