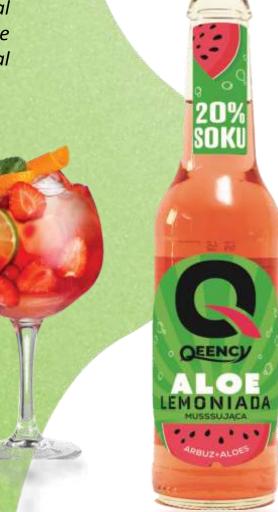

### The QEENCY brand also offers:

Sparkaling lemonades with the addition of natural fruit juices and aloe vera. Our lemonades are produced from carbinated water and 20% natural juices and aloe vera.

Available in a variety of flavours in 275ml bottles.