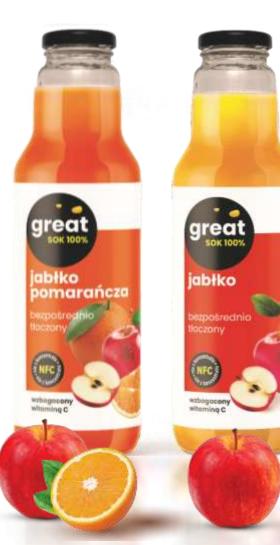

The GREAT brand offers various flavor variants of juices, made from NFC juice — not from concentrate. The natural composition and combination of micro- and macronutrients as well as vitamins makes them healthy, and the amount of vitamins supplied to the body is comparable to that available in the whole fruit.

Available in two sizes of 300ml and 750ml, and different flavor variants.

anana

6 different flavours to chose from

– start your day with some healthy energy!

The GREAT brand also offers 100% natural, thick and creamy fruit and vegetable smoothies, without the addition of preservatives, artificial colourings and artificial sugars. A GREAT smoothie is a great way to introduce a well-balanced amount of vitamins and minerals into your daily diet.