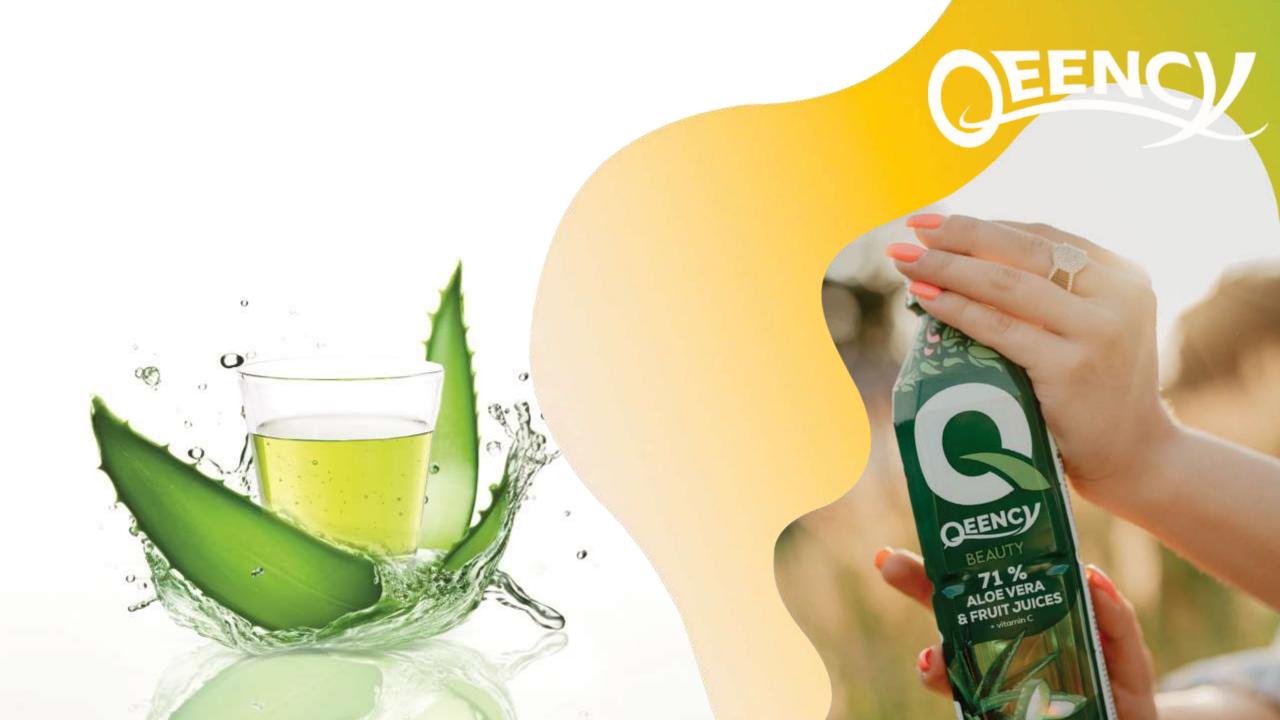

#### The QEENCY brand offers:

A premuim Aloe Vera drink.

A natural drink with a high content of aloe vera (51%), with visible aloe vera particles, containing aloe vera of natural origin and grape juice; enriched with vitamin, without artificial colouring or preservatives.