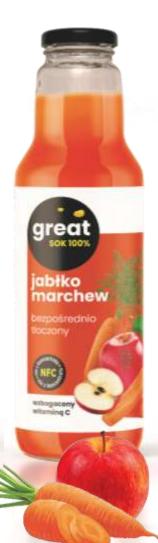

The GREAT brand offers various flavor variants of juices, made from NFC juice — not from concentrate. The natural composition and combination of micro- and macronutrients as well as vitamins makes them healthy, and the amount of vitamins supplied to the body is comparable to that available in the whole fruit.

Available in two sizes of 300ml and 750ml, and different flavor variants.

anana

6 different flavours to chose from

– start your day with some healthy energy!

The GREAT brand also offers 100% natural, thick and creamy fruit and vegetable smoothies, without the addition of preservatives, artificial colourings and artificial sugars. A GREAT smoothie is a great way to introduce a well-balanced amount of vitamins and minerals into your daily diet.