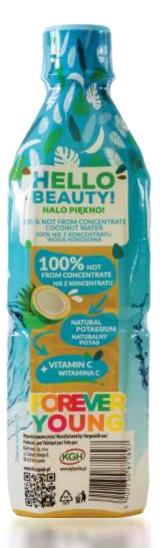

## The QUEENCY brand additionaly offers:

100% Coconut water.

A beverage made from young, green, coconuts; that is a natural isotonic. The drink is a source of vitamins; B and C, potassium, magnesium, calcium, iron, zinc, sodium and phosphorus, it is also a rich source of macro and micronutrients.

Available in 500ml bottles.