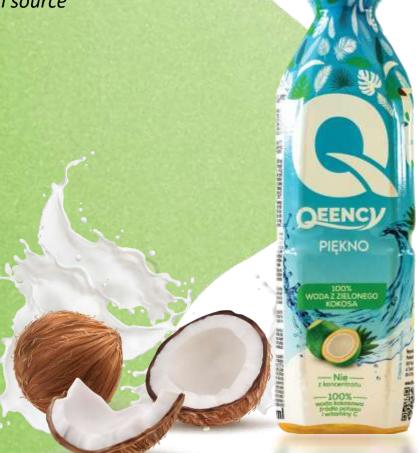

## The QUEENCY brand additionaly offers:

100% Coconut water.

A beverage made from young, green, coconuts; that is a natural isotonic. The drink is a source of vitamins; B and C, potassium, magnesium, calcium, iron, zinc, sodium and phosphorus, it is also a rich source of macro and micronutrients.

Available in 500ml bottles.