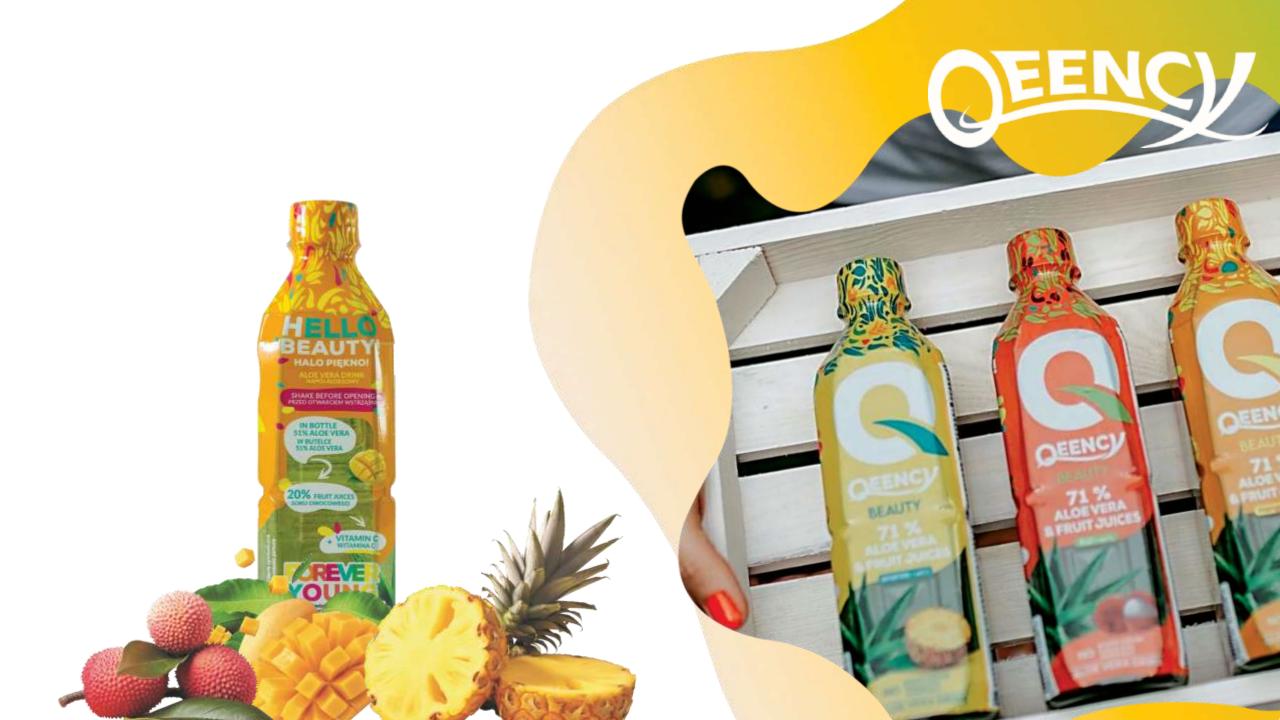

#### The QEENCY brand offers:

A premuim Aloe Vera drink.

A natural drink with a high content of aloe vera (51%), with visible aloe vera particles, containing aloe vera of natural origin and grape juice; enriched with vitamin, without artificial colouring or preservatives.

#### The QEENCY brand also offers:

3 flavour variants of the aloe vera drink; Aloe Vera & Fruite Juices; Lichi, Pineapple and Mango. We enriched our aloe vera drinks with the addition of natural juices, while maintaining a high concentration of aloe vera (51%) and natural aloe vera particles without the additon of preservatives.

The flavour variants are available in 500ml bottles.