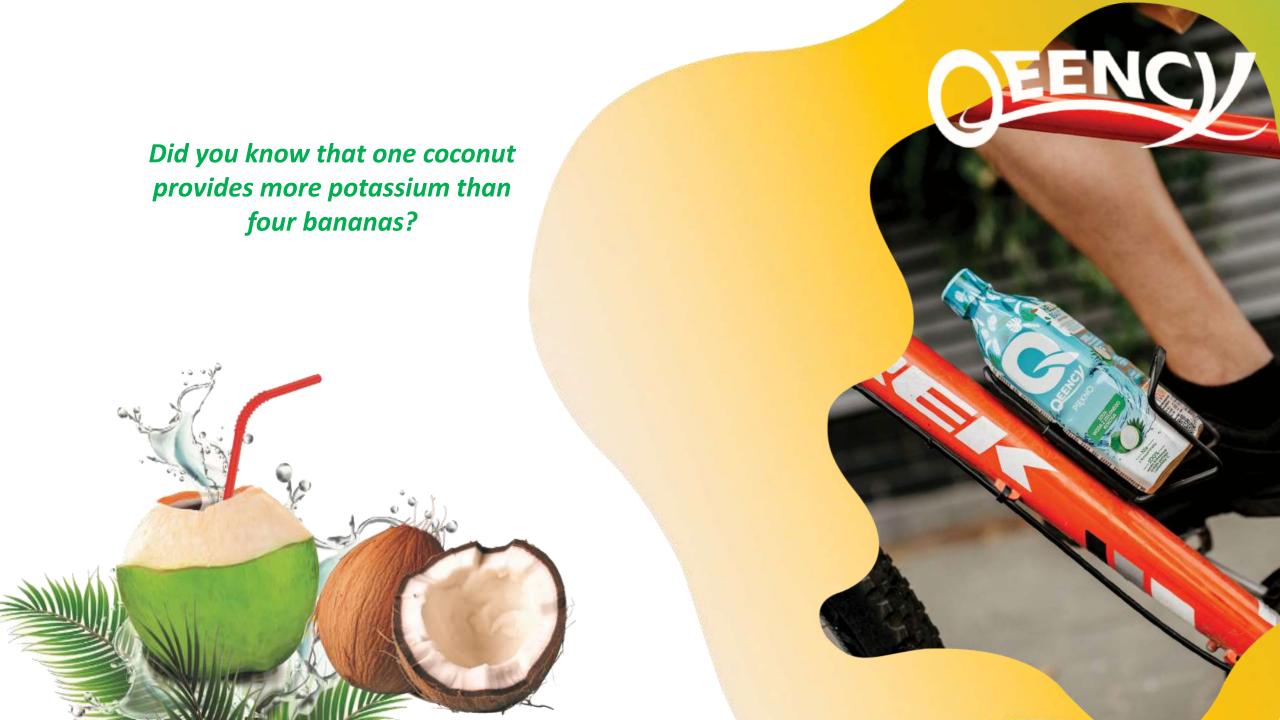

## The QUEENCY brand additionaly offers:

100% Coconut water.

A beverage made from young, green, coconuts; that is a natural isotonic. The drink is a source of vitamins; B and C, potassium, magnesium, calcium, iron, zinc, sodium and phosphorus, it is also a rich source of macro and micronutrients.