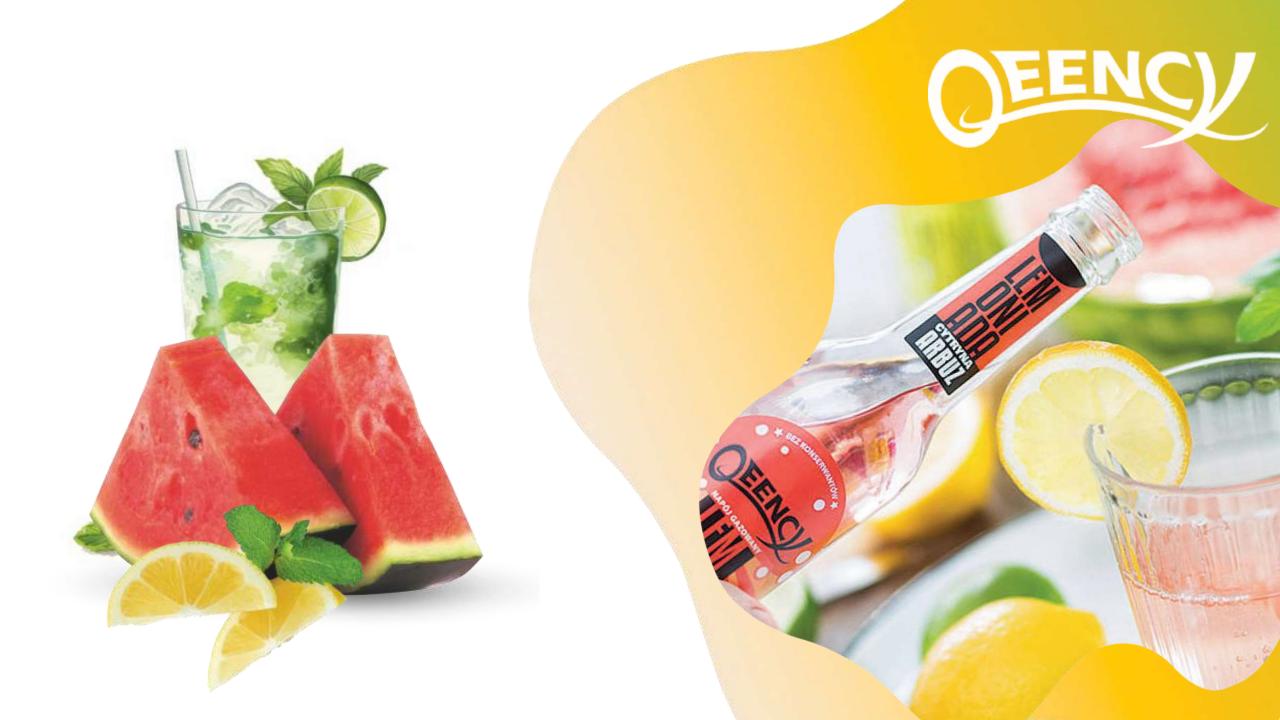

### The QEENCY brand also offers:

Sparkaling lemonades with the addition of natural fruit juices and aloe vera. Our lemonades are produced from carbinated water and 20% natural juices and aloe vera.

Available in a variety of flavours in 275ml bottles.