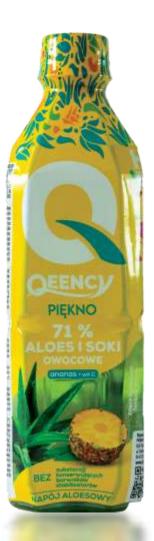

#### The QEENCY brand also offers:

3 flavour variants of the aloe vera drink; Aloe Vera & Fruite Juices; Lichi, Pineapple and Mango. We enriched our aloe vera drinks with the addition of natural juices, while maintaining a high concentration of aloe vera (51%) and natural aloe vera particles without the additon of preservatives.

The flavour variants are available in 500ml bottles.