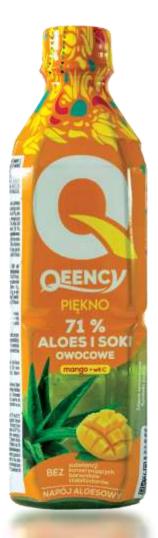

#### The QEENCY brand offers:

A premuim Aloe Vera drink.

A natural drink with a high content of aloe vera (51%), with visible aloe vera particles, containing aloe vera of natural origin and grape juice; enriched with vitamin, without artificial colouring or preservatives.

#### The QEENCY brand also offers:

3 flavour variants of the aloe vera drink; Aloe Vera & Fruite Juices; Lichi, Pineapple and Mango. We enriched our aloe vera drinks with the addition of natural juices, while maintaining a high concentration of aloe vera (51%) and natural aloe vera particles without the additon of preservatives.