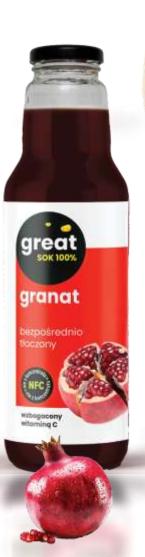

The GREAT brand offers various flavor variants of juices, made from NFC juice — not from concentrate. The natural composition and combination of micro- and macronutrients as well as vitamins makes them healthy, and the amount of vitamins supplied to the body is comparable to that available in the whole fruit.

Available in two sizes of 300ml and 750ml, and different flavor variants.

anana

6 different flavours to chose from

– start your day with some healthy energy!

The GREAT brand also offers 100% natural, thick and creamy fruit and vegetable smoothies, without the addition of preservatives, artificial colourings and artificial sugars. A GREAT smoothie is a great way to introduce a well-balanced amount of vitamins and minerals into your daily diet.