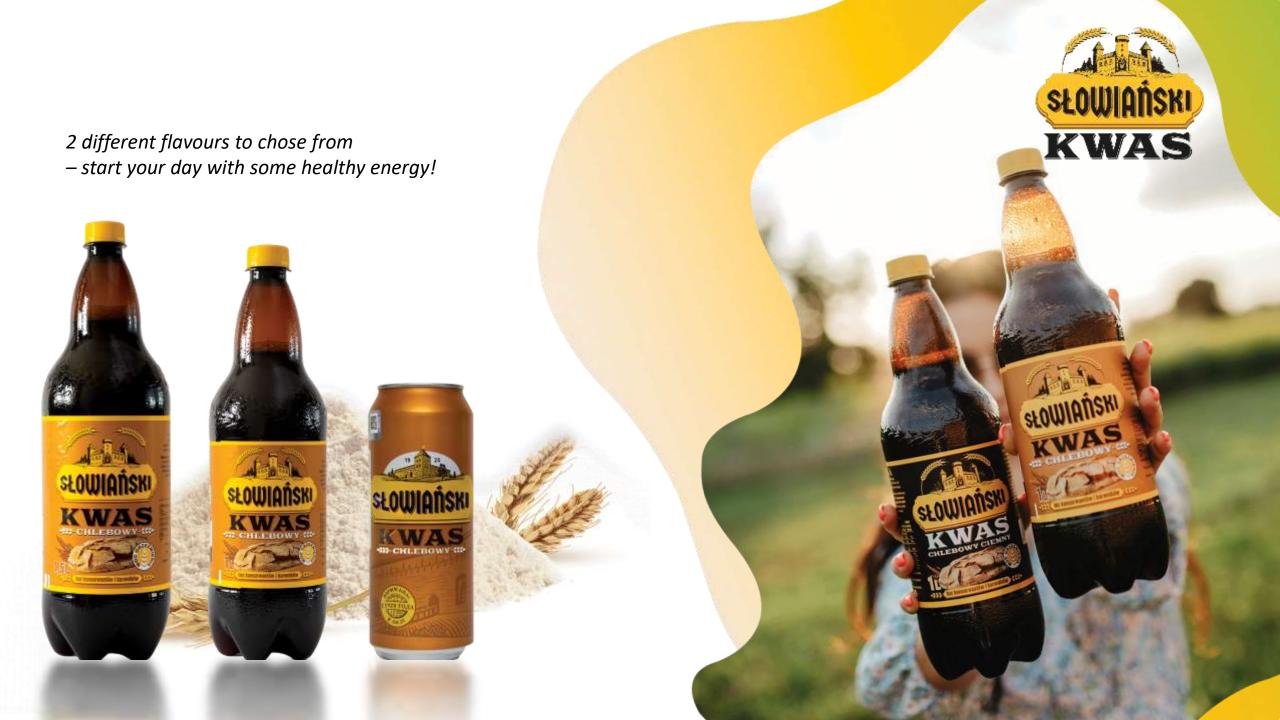

Available size 215 ml

We offer Slavic kvass, which is made from fermented rye flour, water and sugar. The kvass is available in two flavors; light and dark. Traditional light kvass has a delicate rye taste and a bright golden color. Dark kvass is made from dark rye malt, has a deeper flavor and aroma and a dark caramel color.

Available in 1000 ml and 1500 ml PET bottle sizes, and 500 ml cans.