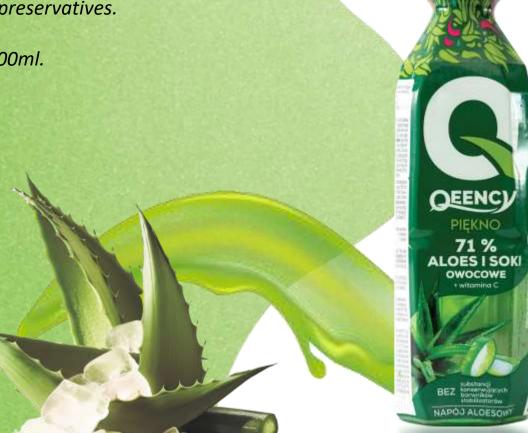

#### The QEENCY brand offers:

A premuim Aloe Vera drink.

A natural drink with a high content of aloe vera (51%), with visible aloe vera particles, containing aloe vera of natural origin and grape juice; enriched with vitamin, without artificial colouring or preservatives.

#### The QEENCY brand also offers:

3 flavour variants of the aloe vera drink; Aloe Vera & Fruite Juices; Lichi, Pineapple and Mango. We enriched our aloe vera drinks with the addition of natural juices, while maintaining a high concentration of aloe vera (51%) and natural aloe vera particles without the additon of preservatives.