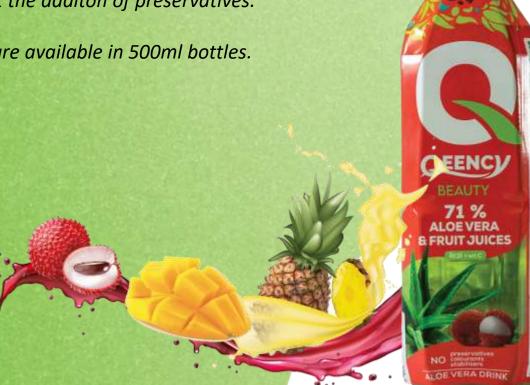

#### The QEENCY brand also offers:

3 flavour variants of the aloe vera drink; Aloe Vera & Fruite Juices; Lichi, Pineapple and Mango. We enriched our aloe vera drinks with the addition of natural juices, while maintaining a high concentration of aloe vera (51%) and natural aloe vera particles without the additon of preservatives.

The flavour variants are available in 500ml bottles.