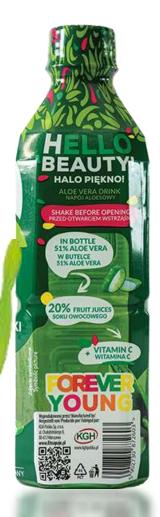

#### The QEENCY brand offers:

A premuim Aloe Vera drink.

A natural drink with a high content of aloe vera (51%), with visible aloe vera particles, containing aloe vera of natural origin and grape juice; enriched with vitamin, without artificial colouring or preservatives.

Available in 2 sizes: 500ml, 1500ml.