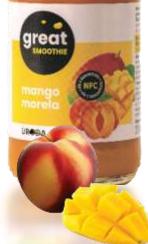

Available in two sizes of 300ml and 750ml, and different flavor variants.

anana

6 different flavours to chose from

– start your day with some healthy energy!

The GREAT brand also offers 100% natural, thick and creamy fruit and vegetable smoothies, without the addition of preservatives, artificial colourings and artificial sugars. A GREAT smoothie is a great way to introduce a well-balanced amount of vitamins and minerals into your daily diet.

Available size 215 ml

We offer Slavic kvass, which is made from fermented rye flour, water and sugar. The kvass is available in two flavors; light and dark. Traditional light kvass has a delicate rye taste and a bright golden color. Dark kvass is made from dark rye malt, has a deeper flavor and aroma and a dark caramel color.