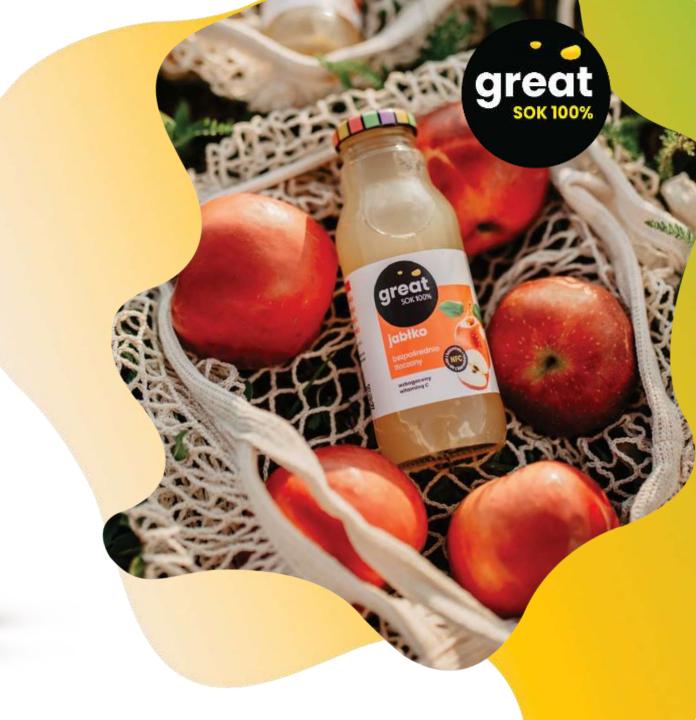

The GREAT brand offers various flavor variants of juices, made from NFC juice — not from concentrate. The natural composition and combination of micro- and macronutrients as well as vitamins makes them healthy, and the amount of vitamins supplied to the body is comparable to that available in the whole fruit.

Available in two sizes of 300ml and 750ml, and different flavor variants.

anana

6 different flavours to chose from

– start your day with some healthy energy!

The GREAT brand also offers 100% natural, thick and creamy fruit and vegetable smoothies, without the addition of preservatives, artificial colourings and artificial sugars. A GREAT smoothie is a great way to introduce a well-balanced amount of vitamins and minerals into your daily diet.