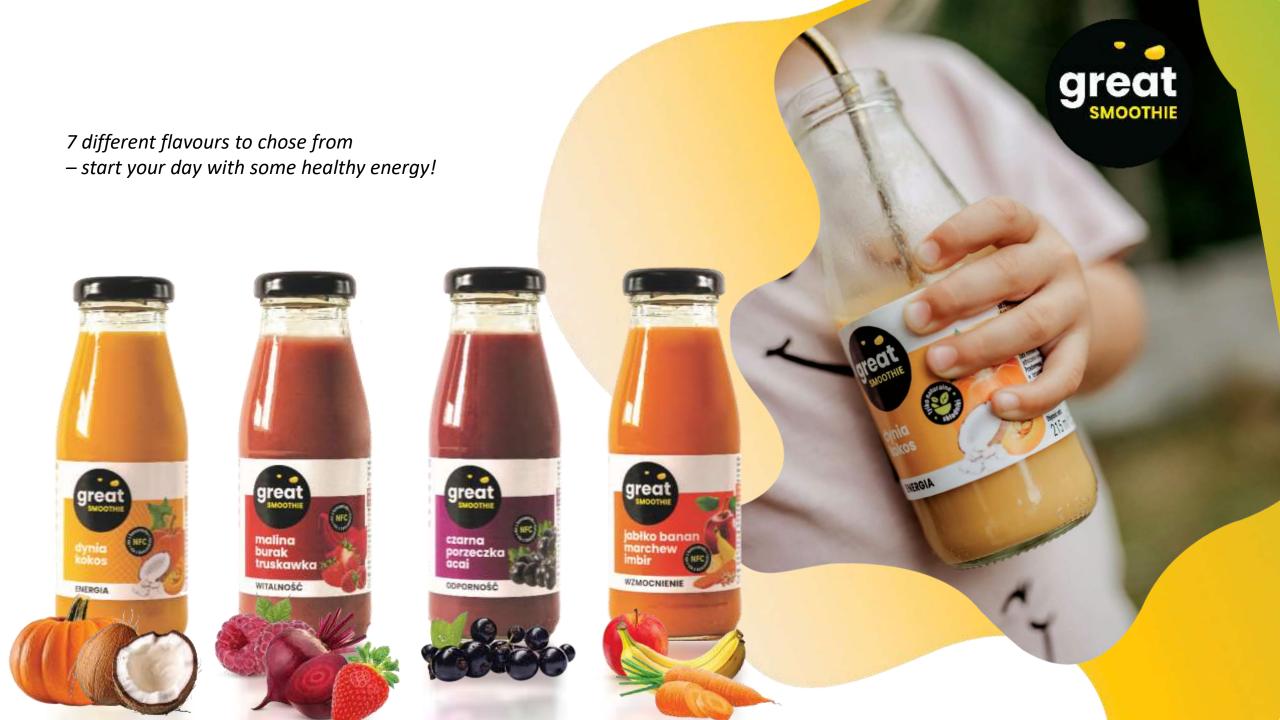

Available in two sizes of 300ml and 750ml, and different flavor variants.

anana

6 different flavours to chose from

– start your day with some healthy energy!

The GREAT brand also offers 100% natural, thick and creamy fruit and vegetable smoothies, without the addition of preservatives, artificial colourings and artificial sugars. A GREAT smoothie is a great way to introduce a well-balanced amount of vitamins and minerals into your daily diet.

Available size 215 ml

We offer Slavic kvass, which is made from fermented rye flour, water and sugar. The kvass is available in two flavors; light and dark. Traditional light kvass has a delicate rye taste and a bright golden color. Dark kvass is made from dark rye malt, has a deeper flavor and aroma and a dark caramel color.