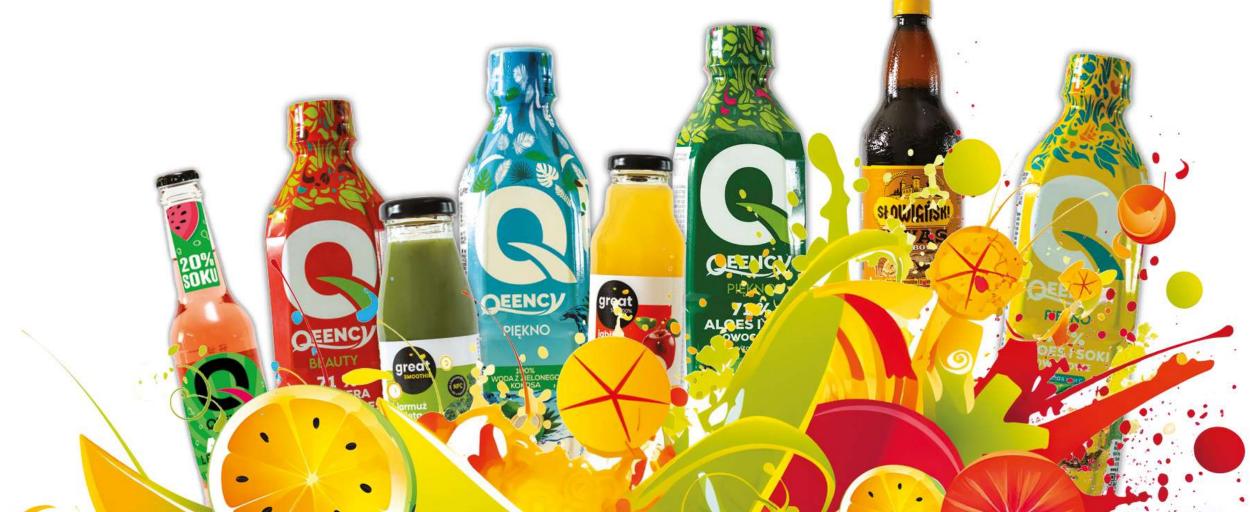

# WE SUPPORT A HEALTHY LIFESTYLE

KGH Group Sp. z o.o is a producer and distributor of natural fruit juices as well as fruit and veretable smoothies under the brand name GREAT in addition to high quality aloe vera drinks, coconut water and lemonades under the brand name QUEENCY.

#### The QEENCY brand offers:

A premuim Aloe Vera drink.

A natural drink with a high content of aloe vera (51%), with visible aloe vera particles, containing aloe vera of natural origin and grape juice; enriched with vitamin, without artificial colouring or preservatives.

#### The QEENCY brand also offers:

3 flavour variants of the aloe vera drink; Aloe Vera & Fruite Juices; Lichi, Pineapple and Mango. We enriched our aloe vera drinks with the addition of natural juices, while maintaining a high concentration of aloe vera (51%) and natural aloe vera particles without the additon of preservatives.

## The QUEENCY brand additionaly offers:

100% Coconut water.

A beverage made from young, green, coconuts; that is a natural isotonic. The drink is a source of vitamins; B and C, potassium, magnesium, calcium, iron, zinc, sodium and phosphorus, it is also a rich source of macro and micronutrients.

### The QEENCY brand also offers:

Sparkaling lemonades with the addition of natural fruit juices and aloe vera. Our lemonades are produced from carbinated water and 20% natural juices and aloe vera.

Available in a variety of flavours in 275ml bottles.

The GREAT brand offers various flavor variants of juices, made from NFC juice — not from concentrate. The natural composition and combination of micro- and macronutrients as well as vitamins makes them healthy, and the amount of vitamins supplied to the body is comparable to that available in the whole fruit.

Available in two sizes of 300ml and 750ml, and different flavor variants.

anana

6 different flavours to chose from

– start your day with some healthy energy!

The GREAT brand also offers 100% natural, thick and creamy fruit and vegetable smoothies, without the addition of preservatives, artificial colourings and artificial sugars. A GREAT smoothie is a great way to introduce a well-balanced amount of vitamins and minerals into your daily diet.

Available size 215 ml

We offer Slavic kvass, which is made from fermented rye flour, water and sugar. The kvass is available in two flavors; light and dark. Traditional light kvass has a delicate rye taste and a bright golden color. Dark kvass is made from dark rye malt, has a deeper flavor and aroma and a dark caramel color.