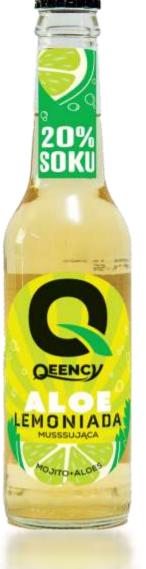

### The QEENCY brand also offers:

Sparkaling lemonades with the addition of natural fruit juices and aloe vera. Our lemonades are produced from carbinated water and 20% natural juices and aloe vera.

Available in a variety of flavours in 275ml bottles.