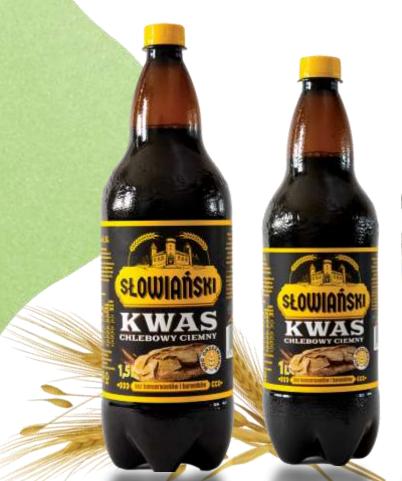

Available size 215 ml

We offer Slavic kvass, which is made from fermented rye flour, water and sugar. The kvass is available in two flavors; light and dark. Traditional light kvass has a delicate rye taste and a bright golden color. Dark kvass is made from dark rye malt, has a deeper flavor and aroma and a dark caramel color.

Available in 1000 ml and 1500 ml PET bottle sizes, and 500 ml cans.